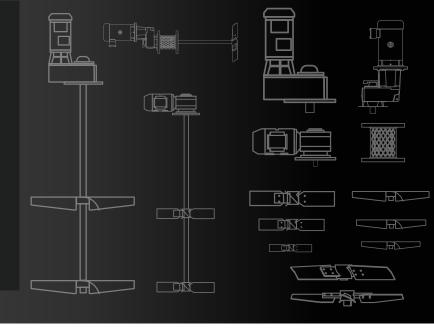

#### Utility for Your Process

The DMX 3000 is a utility mixer designed for high-torque, single-purpose applications. We engineer and build these units with a range of shaft and impeller options to give you a custom solution at a cost-effective *off-the-shelf* price.

- Plate, Flange, Clamp, or Angle mounted, the DMX 3000 can be adapted to suit any tank
- >> Permanently lubricated gearbox that minimizes maintenance costs
- → High-efficiency Dynaflow<sup>™</sup> impeller standard
- Mix it right with our Solution Assurance, available on the DMX 3000 Series

#### **DMX 3000 Series Features**