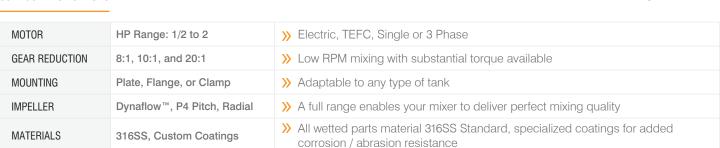

#### **DMX 3000 Series Features**

#### **Mounting Options**

FLEXIBILITY We offer Standard Flange Mount, Plate Mount, and Clamp Mount (Optional Angle Mount is available)

FLANGE - STANDARD **PLATE - STANDARD CLAMP - STANDARD ANGLE - OPTIONAL** 10°

#### **Customizable Impellers**

OPTIMIZED MIXING Impeller selection is a key point of any mixer configuration. Starting with the right impeller lets the rest of the mixer work in balance and deliver quality mixing. Issues such as uniformity, area of influence, shear, solids suspension, and many others are addressed through the impeller selection.